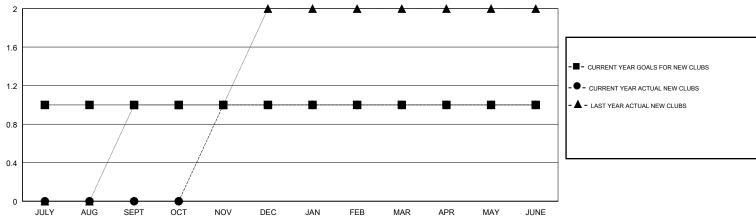

## **LOCATION THAILAND**

**GMT CA** 

| Clubs                 |               |           |               | Members               |                           |                         |                                                    |
|-----------------------|---------------|-----------|---------------|-----------------------|---------------------------|-------------------------|----------------------------------------------------|
| RESULTS FOR 2018-2019 |               |           |               | RESULTS FOR 2018-2019 |                           |                         |                                                    |
| QUARTER               | NEW CLUB GOAL | NEW CLUBS | DROPPED CLUBS | QUARTER               | MEMBER GROWTH NET<br>GOAL | MEMBER GROWTH<br>ACTUAL | DROPPED<br>MEMBERS ACTUAL<br>(including transfers) |
| JULY/AUG/SEPT         | 1             | 0         | 0             | JULY/AUG/SEPT         | 40                        | 43                      | 22                                                 |
| OCT/NOV/DEC           | 0             | 1         | 0             | OCT/NOV/DEC           | 20                        | 106                     | 45                                                 |
| JAN/FEB/MAR           | 0             | 0         | 0             | JAN/FEB/MAR           | 20                        | 30                      | 16                                                 |
| APR/MAY/JUNE          | 0             | 0         | 0             | APR/MAY/JUNE          | 20                        | 23                      | 63                                                 |