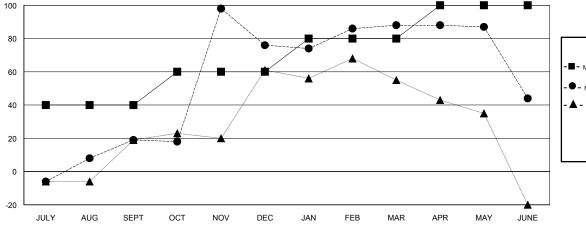

## **LOCATION THAILAND**

**GMT CA** 

| Clubs                 |               |           |               | Members               |                           |                         |                                                    |
|-----------------------|---------------|-----------|---------------|-----------------------|---------------------------|-------------------------|----------------------------------------------------|
| RESULTS FOR 2018-2019 |               |           |               | RESULTS FOR 2018-2019 |                           |                         |                                                    |
| QUARTER               | NEW CLUB GOAL | NEW CLUBS | DROPPED CLUBS | QUARTER               | MEMBER GROWTH NET<br>GOAL | MEMBER GROWTH<br>ACTUAL | DROPPED<br>MEMBERS ACTUAL<br>(including transfers) |
| JULY/AUG/SEPT         | 1             | 0         | 0             | JULY/AUG/SEPT         | 40                        | 43                      | 22                                                 |
| OCT/NOV/DEC           | 0             | 1         | 0             | OCT/NOV/DEC           | 20                        | 106                     | 45                                                 |
| JAN/FEB/MAR           | 0             | 0         | 0             | JAN/FEB/MAR           | 20                        | 30                      | 16                                                 |
| APR/MAY/JUNE          | 0             | 0         | 0             | APR/MAY/JUNE          | 20                        | 23                      | 63                                                 |

| <b>-</b> | MEMBER GROWTH NET GOAL |
|----------|------------------------|
| _        |                        |

- A - LAST YEAR MEMBERSHIP ACTUAL

| DROPPED CLUBS: 0 |     |
|------------------|-----|
| DROPPED MEMBERS  |     |
| DECEASED         | 11  |
| CLUB CANCELLED   | 0   |
| OTHER            | 135 |
| TOTAL            | 146 |